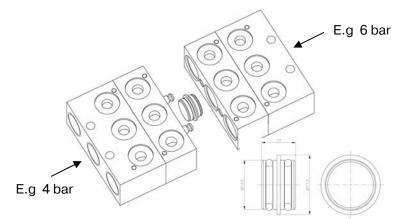

### 3.) Attaching two different pressures at the same plate.

By adding a special plug, two different pressures can be attached at one modular manifold plate.

The plug is intercepting the air-supply in the manifold plate wherever the customer likes to.

Plug for series 503 G BS 503 Plug for series 703 G BS 703