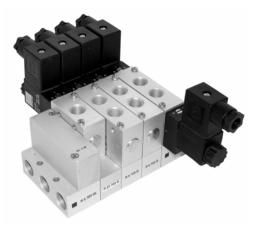

# **Modular Manifold Plates**

"**G-valves**" cover demand for in-line valves and - assembled on modular manifold-plates - the one for valves on manifold-plates.

With the **modular manifold system** of Hafner, the number of stations can always be adjusted by the reseller or by the user by just opening and closing two screws.

Customer has the choice of 3 different sizes, G 1/8", G 1/4" as well as G 3/8".

The different parts (end-plate left, endplate right and individual position) **can be taken apart and put together at any time and at any position**. The necessity of blanking plates becomes obsolete.