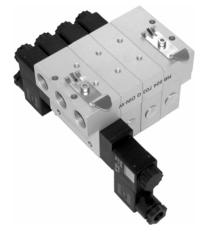

# **Modular Manifold Plates**

"**G-valves**" cover demand for in-line valves and - assembled on modular manifold-plates - the one for valves on manifold-plates.

With the **modular manifold system** of Hafner, the number of stations can always be adjusted by the reseller or by the user by just opening and closing two screws.

Customer has the choice of 3 different sizes, G 1/8", G 1/4" as well as G 3/8".

The different parts (end-plate left, endplate right and individual position) **can be taken apart and put together at any time and at any position**. The necessity of blanking plates becomes obsolete.