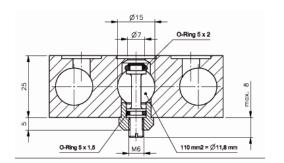

### 2.) Closing port 1 at any position of the plate.

In certain industries the uses appreciated if he can take away airpressure at any valve on the plate individually. To satisfy this demand we developed the "D1-elements" for our 5-way elements.

Valves can easily be exchanged by closing port 1 of the reverse side of the valve without any interruption of the air-supply at the other valves.

The system consists of:End-plate righttype R 5 703 GR D1End-plate lefttype R 5 703 GL D1Individual positiontype R 5 703 G D1